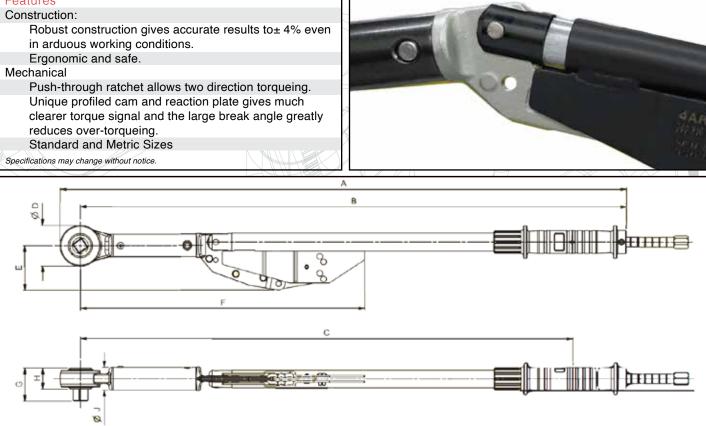

## Features

| Techni                      | cal    |                                                             |                                                             |                                                                                                                                                                                                                                                                                                                                                                                                                                                                                                                                                                                                                                                                                                                                                                                                                                                                                                                                                                                                                                                                                                                                                                                                                                                                                                                                                                                                                                                                                                                                                                                                                                                                                                                                                                                                                                                                                    |
|-----------------------------|--------|-------------------------------------------------------------|-------------------------------------------------------------|------------------------------------------------------------------------------------------------------------------------------------------------------------------------------------------------------------------------------------------------------------------------------------------------------------------------------------------------------------------------------------------------------------------------------------------------------------------------------------------------------------------------------------------------------------------------------------------------------------------------------------------------------------------------------------------------------------------------------------------------------------------------------------------------------------------------------------------------------------------------------------------------------------------------------------------------------------------------------------------------------------------------------------------------------------------------------------------------------------------------------------------------------------------------------------------------------------------------------------------------------------------------------------------------------------------------------------------------------------------------------------------------------------------------------------------------------------------------------------------------------------------------------------------------------------------------------------------------------------------------------------------------------------------------------------------------------------------------------------------------------------------------------------------------------------------------------------------------------------------------------------|
| MODEL                       |        | WMP600                                                      | WMP750                                                      | -                                                                                                                                                                                                                                                                                                                                                                                                                                                                                                                                                                                                                                                                                                                                                                                                                                                                                                                                                                                                                                                                                                                                                                                                                                                                                                                                                                                                                                                                                                                                                                                                                                                                                                                                                                                                                                                                                  |
| Model Number & Square Drive |        | WMP 600 - 3/4"<br>(STANDARD)<br>WMP 600.01-1"<br>(OPTIONAL) | WMP 750 - 3/4"<br>(STANDARD)<br>WMP 750.01-1"<br>(OPTIONAL) |                                                                                                                                                                                                                                                                                                                                                                                                                                                                                                                                                                                                                                                                                                                                                                                                                                                                                                                                                                                                                                                                                                                                                                                                                                                                                                                                                                                                                                                                                                                                                                                                                                                                                                                                                                                                                                                                                    |
| Range                       | N•m    | 200 - 800                                                   | 300 - 1,000                                                 |                                                                                                                                                                                                                                                                                                                                                                                                                                                                                                                                                                                                                                                                                                                                                                                                                                                                                                                                                                                                                                                                                                                                                                                                                                                                                                                                                                                                                                                                                                                                                                                                                                                                                                                                                                                                                                                                                    |
|                             | lbf.ft | 150 - 600                                                   | 200 - 750                                                   |                                                                                                                                                                                                                                                                                                                                                                                                                                                                                                                                                                                                                                                                                                                                                                                                                                                                                                                                                                                                                                                                                                                                                                                                                                                                                                                                                                                                                                                                                                                                                                                                                                                                                                                                                                                                                                                                                    |
| Tool Weight (kg)            |        | 6.65                                                        | 7.35                                                        |                                                                                                                                                                                                                                                                                                                                                                                                                                                                                                                                                                                                                                                                                                                                                                                                                                                                                                                                                                                                                                                                                                                                                                                                                                                                                                                                                                                                                                                                                                                                                                                                                                                                                                                                                                                                                                                                                    |
|                             | Α      | 1,214                                                       | 1,449                                                       | and the second second                                                                                                                                                                                                                                                                                                                                                                                                                                                                                                                                                                                                                                                                                                                                                                                                                                                                                                                                                                                                                                                                                                                                                                                                                                                                                                                                                                                                                                                                                                                                                                                                                                                                                                                                                                                                                                                              |
|                             | В      | 1,180                                                       | 1,415                                                       |                                                                                                                                                                                                                                                                                                                                                                                                                                                                                                                                                                                                                                                                                                                                                                                                                                                                                                                                                                                                                                                                                                                                                                                                                                                                                                                                                                                                                                                                                                                                                                                                                                                                                                                                                                                                                                                                                    |
|                             | С      | 1,089                                                       | 1,324                                                       | and the second sec |
|                             | ØD     | 69                                                          | 69                                                          | 2003                                                                                                                                                                                                                                                                                                                                                                                                                                                                                                                                                                                                                                                                                                                                                                                                                                                                                                                                                                                                                                                                                                                                                                                                                                                                                                                                                                                                                                                                                                                                                                                                                                                                                                                                                                                                                                                                               |
|                             | E      | 75                                                          | 75                                                          |                                                                                                                                                                                                                                                                                                                                                                                                                                                                                                                                                                                                                                                                                                                                                                                                                                                                                                                                                                                                                                                                                                                                                                                                                                                                                                                                                                                                                                                                                                                                                                                                                                                                                                                                                                                                                                                                                    |
|                             | F      | 738                                                         | 974                                                         |                                                                                                                                                                                                                                                                                                                                                                                                                                                                                                                                                                                                                                                                                                                                                                                                                                                                                                                                                                                                                                                                                                                                                                                                                                                                                                                                                                                                                                                                                                                                                                                                                                                                                                                                                                                                                                                                                    |
|                             | G      | 3/4"= 55/1"= 63                                             | 3/4"= 55/1"= 63                                             |                                                                                                                                                                                                                                                                                                                                                                                                                                                                                                                                                                                                                                                                                                                                                                                                                                                                                                                                                                                                                                                                                                                                                                                                                                                                                                                                                                                                                                                                                                                                                                                                                                                                                                                                                                                                                                                                                    |
|                             | Н      | 35                                                          | 35                                                          |                                                                                                                                                                                                                                                                                                                                                                                                                                                                                                                                                                                                                                                                                                                                                                                                                                                                                                                                                                                                                                                                                                                                                                                                                                                                                                                                                                                                                                                                                                                                                                                                                                                                                                                                                                                                                                                                                    |
|                             | ØJ     | 38                                                          | 38                                                          |                                                                                                                                                                                                                                                                                                                                                                                                                                                                                                                                                                                                                                                                                                                                                                                                                                                                                                                                                                                                                                                                                                                                                                                                                                                                                                                                                                                                                                                                                                                                                                                                                                                                                                                                                                                                                                                                                    |
|                             |        |                                                             |                                                             |                                                                                                                                                                                                                                                                                                                                                                                                                                                                                                                                                                                                                                                                                                                                                                                                                                                                                                                                                                                                                                                                                                                                                                                                                                                                                                                                                                                                                                                                                                                                                                                                                                                                                                                                                                                                                                                                                    |