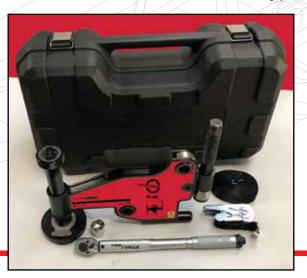

## TF-4M TECHNICAL DATA

Kit weight: Kit Dimensions: Tool Weight: Tool Dimensions: Product Code: 12Kg (26.5lbs) 580mm x 340mm x 180mm (22.8" x 13.4" x 7.1") 8Kg (17.6lbs) 100mm x 285mm x 380mm (3.9" x 11.2" x 15.0") TF-4M

## **KIT CONTENTS**

- 1 x TF-4M Tool
- 1 x Torque wrench
- 1 x Ratchet and Strap 1 x Instruction Manual
- 1 x Robust moulded carry case
- info@cantorque.com