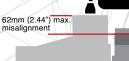

- Linear Misalignment
- (when the axis of the two flanges are not aligned). Rotational Misalignment

(when the axis of the flanges are aligned but the boltholes are not).

The TF-4M Mechanical Flange Alignment tool offers: High durability

22mm (0.87") min. bolt hole diameter 150mm (5.91") 150mm (5.91") max. drop leg reach