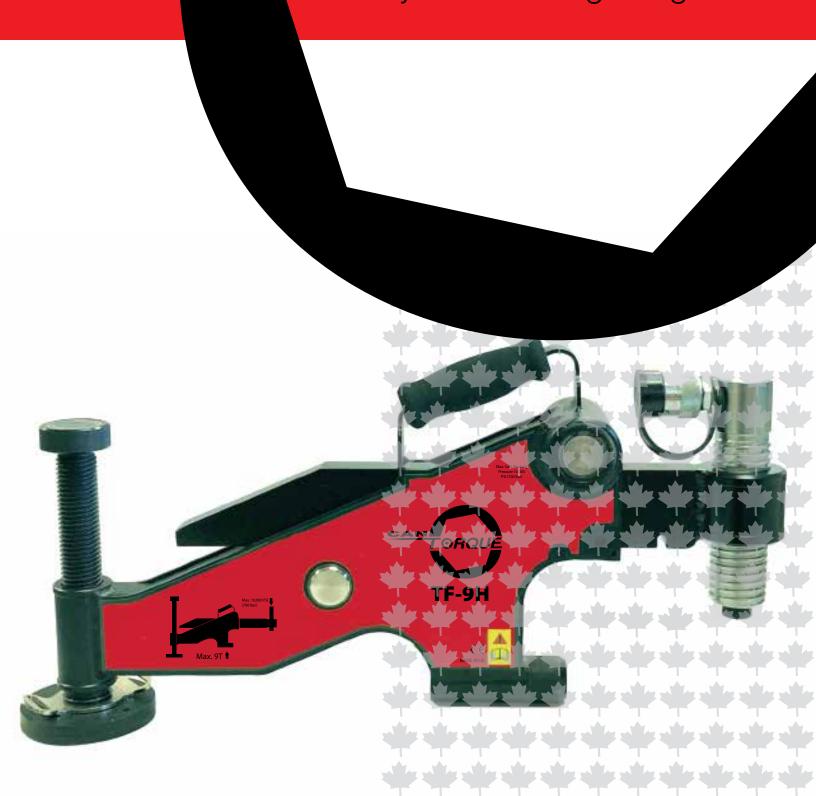

### Hydraulic Flange Alignment Tool

The TF-9H is a Hydraulic flange alignment tool designed for medium and large flanges. The TF-9H can produce a maximum reaction alignment force of 90kN (9T) when the maximum hydraulic pressure of 10,000psi (700Bar) is applied to the tool. The TF-9H is used to correct:

Product Code: TF-9H