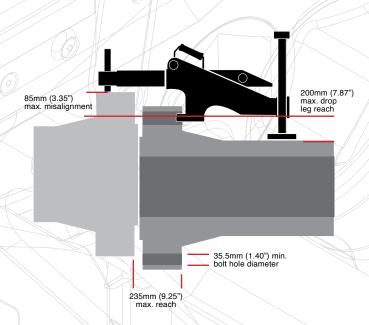

### Hydraulic Flange Alignment Tool

The TF-9H is a Hydraulic flange alignment tool designed for medium and large flanges. The TF-9H can produce a maximum reaction alignment force of 90kN (9T) when the maximum hydraulic pressure of 10,000psi (700Bar) is applied to the tool. The TF-9H is used to correct:

### TF-9H TECHNICAL DATA

Kit weight: 26Kg (57.3lbs)

Kit Dimensions: 920mm x 510mm x 210mm (36.2" x 20.1" x 8.3")

Tool Weight: 1 4.5Kg (32.0lbs)

Tool Dimensions: 100mm x 230mm x 540mm (3.9" x 9.1" x 21.3")