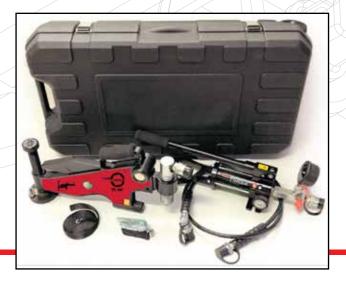

#### KIT CONTENTS

- 1 x TF-9H Tool
- 1 x 10,000psi (700 Bar) Hydraulic Sealed Hand Pump
- 1 x 10,000psi (700 Bar) Hydraulic Hose 2.1M long
- 1 x 10,000psi (700 Bar) Hydraulic Gauge
- 1 x Ratchet and Strap
- 1 x Instruction Manual
- 1 x Robust moulded carry case