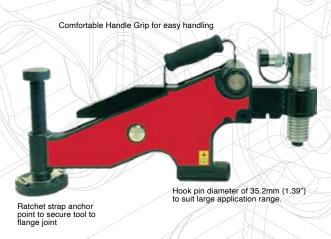

### Hydraulic Flange Alignment Tool

The TF-9H is a Hydraulic flange alignment tool designed for medium and large flanges. The TF-9H can produce a maximum reaction alignment force of 90kN (9T) when the maximum hydraulic pressure of 10,000psi (700Bar) is applied to the tool. The TF-9H is used to correct:

- Linear Misalignment
  - (when the axis of the two flanges are not aligned)
- Rotational Misalignment
  - (when the axis of the flanges are aligned but the boltholes are not)

The TF-9H Hydraulic Flange Alignment tool offers:

- High durability
- High Quality low Maintenance design
- Tool weight 14.5Kg (32.0lbs).
- No external anchor points or rigging required
- Can be used to prevent misalignment during flange joint maintenance
- Bearings rated to provide overload warning.
- 100% Load/Pressure tested and certified
- Prevents gasket pinching during flange joint assembly
- Supplied with pressure rated and capacity matched pump for safety
- Robust Moulded Case for easy transportation and storage