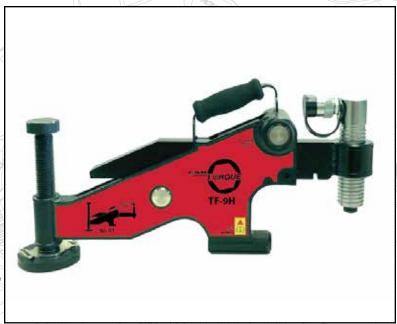

### Hydraulic Flange Alignment Tool

The TF-9H is a Hydraulic flange alignment tool designed for medium and large flanges. The TF-9H can produce a maximum reaction alignment force of 90kN (9T) when the maximum hydraulic pressure of 10,000psi (700Bar) is applied to the tool. The TF-9H is used to correct:

Product Code: TF-9H